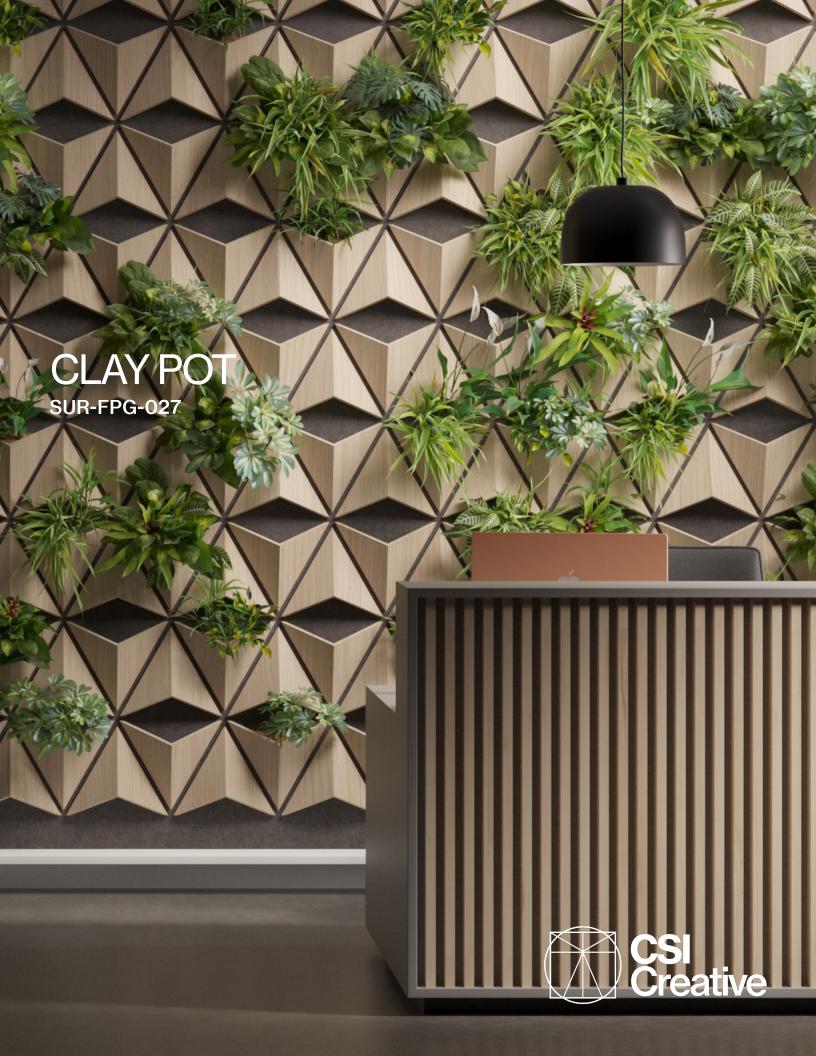

### INTRODUCTION

The CSI Creative Earth Clay Pot is inspired by African clay pots and carries greenery along a wall side. The configuration is entirely customizable so there is not risk in adding these to your space for added life and color. Customize your greenery and create a unique feature element for your space.

## EXPERIENCE EARTH

The earth tones and textures create a very familiar composition while the plants add almost unnatural colors and life.

EXPLODED VIEW

**ELEVATIONS** 

### SPECIFICATIONS

| PRODUCT ID     | SUR-FPG-027                                                                                                                            |
|----------------|----------------------------------------------------------------------------------------------------------------------------------------|
| CONTENT        | Soundcore® Recycled PET acoustic felt, Thermaleaf® Inherently Fire Retardant Foliage, and Elements veneered Recycled PET Acoustic Felt |
| DURABILITY     | Impact resistant, shock absorbant                                                                                                      |
| WEATHERING     | Non-deteriorating, non-hygroscopic, colorfast                                                                                          |
| MAINTENANCE    | Clean with vacuum or light dusting                                                                                                     |
| WARRANTY       | Comes with industry-leading standard warranty                                                                                          |
| ENVIRONMENTAL  | LEEDv4, VOC free, 100% recyclable, non-toxic, non-allergenic, anti-microbial                                                           |
| INSTALLATION   | CSI Installation Systems are product specific (see Installation page)                                                                  |
| ACOUSTICS      | 0.60 NRC                                                                                                                               |
| FLAMMABILITY   | ASTM E84: Class A                                                                                                                      |
| SUSTAINABILITY | Made from 60% recycled content and is 100% recyclable                                                                                  |