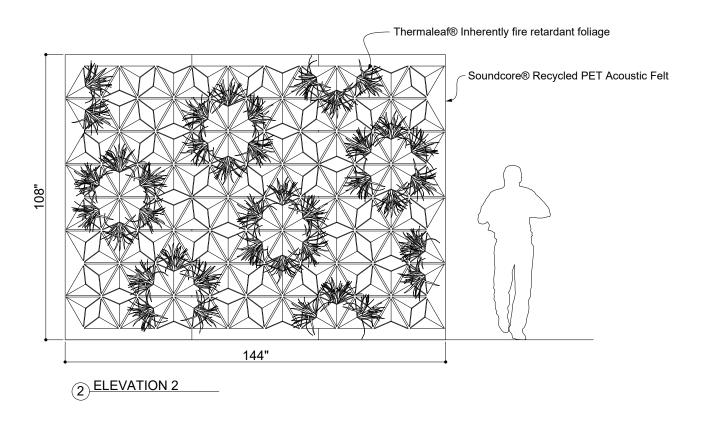

### GREENERY CONFIGURATIONS

## EXPERIENCE EARTH

The earth tones and textures create a very familiar composition while the plants add almost unnatural colors and life.

EXPLODED VIEW

**ELEVATIONS** 