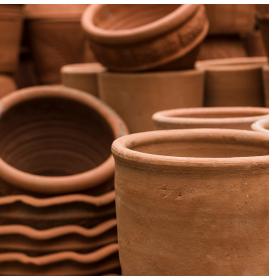

### INTRODUCTION

The CSI Creative Earth Clay Pot is inspired by African clay pots and carries greenery along a wall side. The configuration is entirely customizable so there is not risk in adding these to your space for added life and color. Customize your greenery and create a unique feature element for your space.