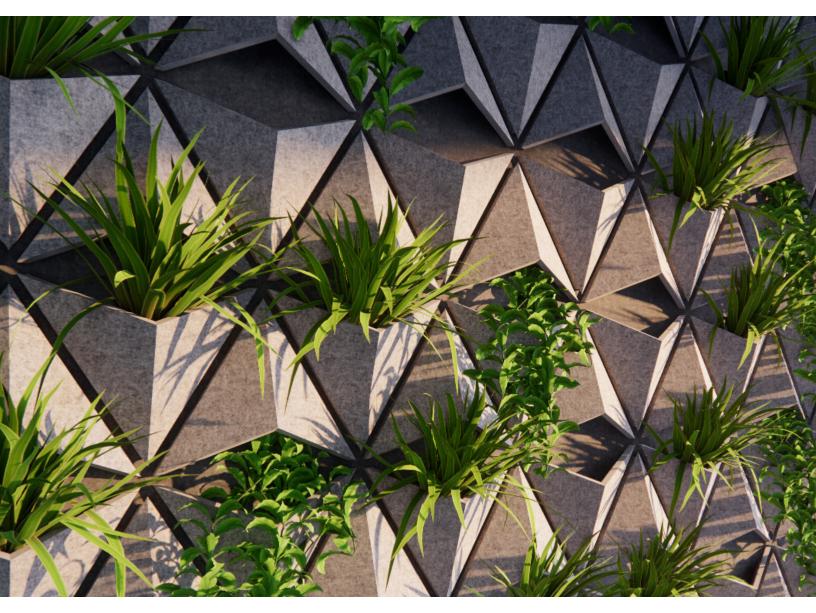

### INTRODUCTION

The CSI Creative Earth Clay Pot is inspired by African clay pots and carries greenery along a wall side. The configuration is entirely customizable so there is not risk in adding these to your space for added life and color. Customize your greenery and create a unique feature element for your space.

## EXPERIENCE EARTH

The earth tones and textures create a very familiar composition while the plants add almost unnatural colors and life.

EXPLODED VIEW

**ELEVATIONS** 

### GREENERY CONFIGURATIONS