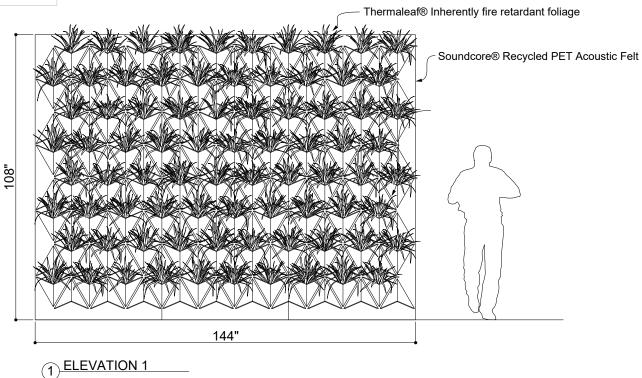

## EXPERIENCE EARTH

The earth tones and textures create a very familiar composition while the plants add almost unnatural colors and life.

EXPLODED VIEW

**ELEVATIONS** 

### SPECIFICATIONS

| PRODUCT ID     | SUR-FPG-027                                                                                                                            |
|----------------|----------------------------------------------------------------------------------------------------------------------------------------|
| CONTENT        | Soundcore® Recycled PET acoustic felt, Thermaleaf® Inherently Fire Retardant Foliage, and Elements veneered Recycled PET Acoustic Felt |
| DURABILITY     | Impact resistant, shock absorbant                                                                                                      |
| WEATHERING     | Non-deteriorating, non-hygroscopic, colorfast                                                                                          |
| MAINTENANCE    | Clean with vacuum or light dusting                                                                                                     |
| WARRANTY       | Comes with industry-leading standard warranty                                                                                          |
| ENVIRONMENTAL  | LEEDv4, VOC free, 100% recyclable, non-toxic, non-allergenic, anti-microbial                                                           |
| INSTALLATION   | CSI Installation Systems are product specific (see Installation page)                                                                  |
| ACOUSTICS      | 0.60 NRC                                                                                                                               |
| FLAMMABILITY   | ASTM E84: Class A                                                                                                                      |
| SUSTAINABILITY | Made from 60% recycled content and is 100% recyclable                                                                                  |