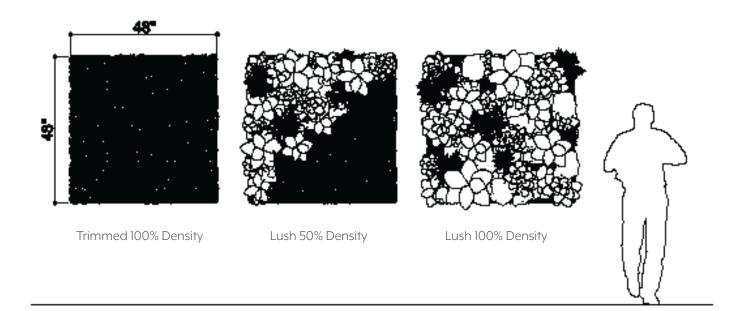

### INTRODUCTION

The CSI Creative Earth Clay Pot is inspired by African clay pots and carries greenery along a wall side. The configuration is entirely customizable so there is not risk in adding these to your space for added life and color. Customize your greenery and create a unique feature element for your space.

















## EXPERIENCE EARTH

The earth tones and textures create a very familiar composition while the plants add almost unnatural colors and life.



EXPLODED VIEW





**ELEVATIONS** 







### GREENERY CONFIGURATIONS







### SPECIFICATIONS

| PRODUCT ID     | SUR-FPG-027                                                                                                                            |
|----------------|----------------------------------------------------------------------------------------------------------------------------------------|
| CONTENT        | Soundcore® Recycled PET acoustic felt, Thermaleaf® Inherently Fire Retardant Foliage, and Elements veneered Recycled PET Acoustic Felt |
| DURABILITY     | Impact resistant, shock absorbant                                                                                                      |
| WEATHERING     | Non-deteriorating, non-hygroscopic, colorfast