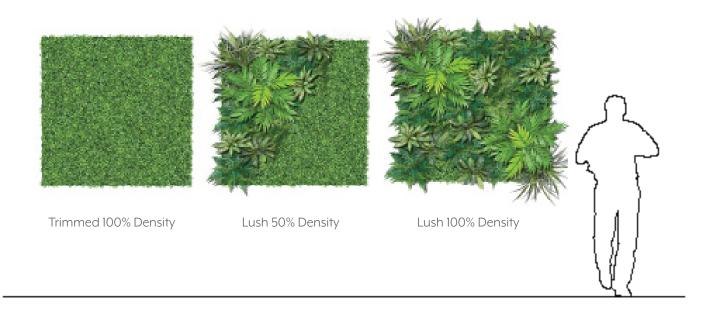

### INTRODUCTION

The CSI Creative Earth Clay Pot is inspired by African clay pots and carries greenery along a wall side. The configuration is entirely customizable so there is not risk in adding these to your space for added life and color. Customize your greenery and create a unique feature element for your space.

















## EXPERIENCE EARTH

The earth tones and textures create a very familiar composition while the plants add almost unnatural colors and life.



EXPLODED VIEW





**ELEVATIONS** 







### GREENERY CONFIGURATIONS







### SPECIFICATIONS

| PRODUCT ID     | SUR-FPG-027                                                                                                                            |
|----------------|----------------------------------------------------------------------------------------------------------------------------------------|
| CONTENT        | Soundcore® Recycled PET acoustic felt, Thermaleaf® Inherently Fire Retardant Foliage, and Elements veneered Recycled PET Acoustic Felt |
| DURABILITY     | Impact resistant, shock absorbant                                                                                                      |
| WEATHERING     | Non-deteriorating, non-hygroscopic, colorfast