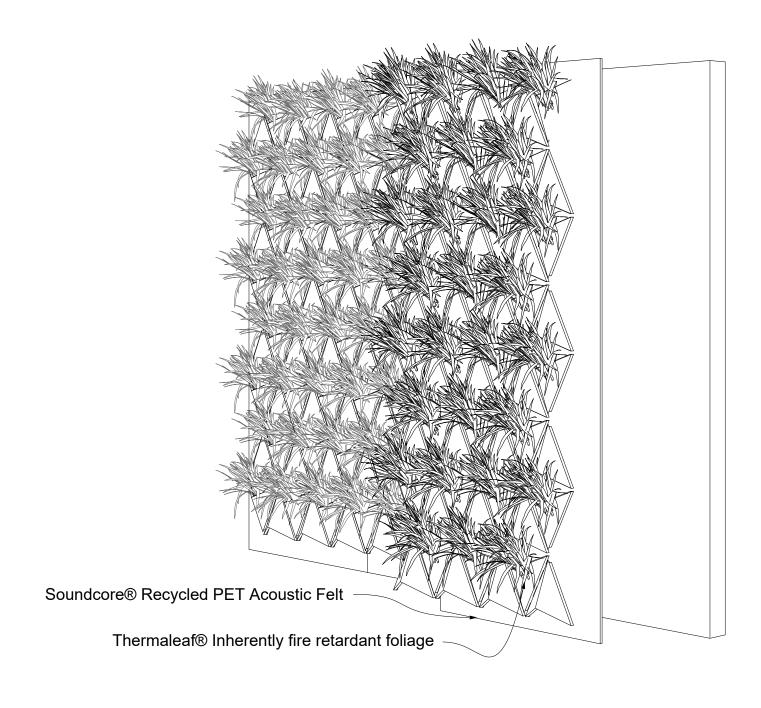

## EXPERIENCE EARTH

The earth tones and textures create a very familiar composition while the plants add almost unnatural colors and life.

EXPLODED VIEW

**ELEVATIONS** 

### SPECIFICATIONS

| PRODUCT ID     | SUR-FPG-027                                                                                                                            |
|----------------|----------------------------------------------------------------------------------------------------------------------------------------|
| CONTENT        | Soundcore® Recycled PET acoustic felt, Thermaleaf® Inherently Fire Retardant Foliage, and Elements veneered Recycled PET Acoustic Felt |
| DURABILITY     | Impact resistant, shock absorbant                                                                                                      |
| WEATHERING     | Non-deteriorating, non-hygroscopic, colorfast                                                                                          |
| MAINTENANCE    | Clean with vacuum or light dusting                                                                                                     |
| WARRANTY       | Comes with industry-leading standard warranty                                                                                          |
| ENVIRONMENTAL  | LEEDv4, VOC free, 100% recyclable, non-toxic, non-allergenic, anti-microbial                                                           |
| INSTALLATION   | CSI Installation Systems are product specific (see Installation page)                                                                  |
| ACOUSTICS      | 0.60 NRC                                                                                                                               |
| FLAMMABILITY   | ASTM E84: Class A                                                                                                                      |
| SUSTAINABILITY | Made from 60% recycled content and is 100% recyclable                                                                                  |