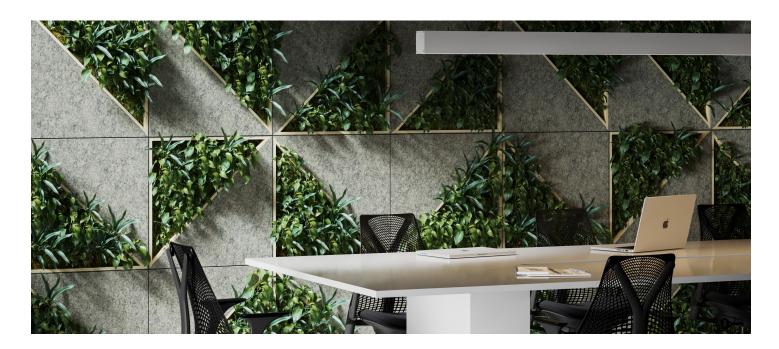

### INTRODUCTION

The CSI Creative Earth Clay Pot is inspired by African clay pots and carries greenery along a wall side. The configuration is entirely customizable so there is not risk in adding these to your space for added life and color. Customize your greenery and create a unique feature element for your space.

## EXPERIENCE EARTH

The earth tones and textures create a very familiar composition while the plants add almost unnatural colors and life.

EXPLODED VIEW

**ELEVATIONS** 