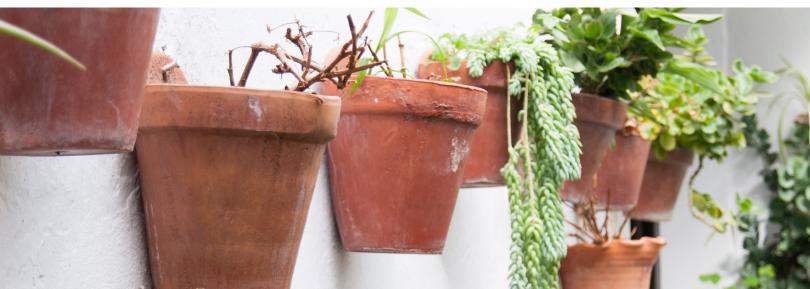

### INTRODUCTION

The CSI Creative Earth Clay Pot is inspired by African clay pots and carries greenery along a wall side. The configuration is entirely customizable so there is not risk in adding these to your space for added life and color. Customize your greenery and create a unique feature element for your space.

## EXPERIENCE EARTH

The earth tones and textures create a very familiar composition while the plants add almost unnatural colors and life.

EXPLODED VIEW

**ELEVATIONS** 