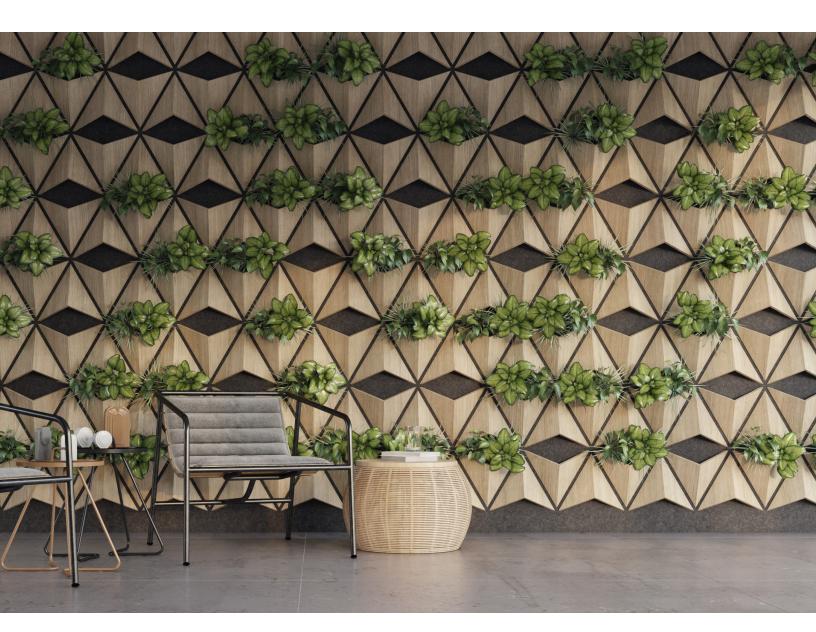

### INTRODUCTION

The CSI Creative Earth Clay Pot is inspired by African clay pots and carries greenery along a wall side. The configuration is entirely customizable so there is not risk in adding these to your space for added life and color. Customize your greenery and create a unique feature element for your space.

## EXPERIENCE EARTH

The earth tones and textures create a very familiar composition while the plants add almost unnatural colors and life.

EXPLODED VIEW

**ELEVATIONS** 

### GREENERY CONFIGURATIONS